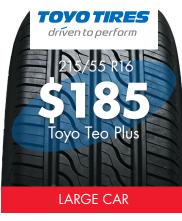

# "GET THE POWER OF BIG B



























# RANDS AT LOWER PRIC

COOPER TYRES. While stocks last.











SPEEDY WHEELS
ADVANCED WHEEL TECHNOLOGIES

Speedy Infinity wheels to suit small cars



Speedy Vapour wheels to suit Commodore VR to VE Falcon AU to FG





### SPEEDY INFINITY WHEELS

Advanti Racing Desire & Achilles TRR Sport Tyre Wheel Package to suit Commodore VE. 18x18.5 Desire's with 245/45 R18 100W XL Achilles ATR Sport.



### SPEEDY VAPOUR WHEELS



Advanti Racing Desire & Achilles TRR Sport Tyre Wheel Package to suit Falcon AU to FG 18x18.5 Desire's with 245/40 R18 97W XL Achilles.



## "GET THE POWER FOR ALL YOUR 4WD & MARINE NEEDS WITH AUSTRALIAN **MADE CENTURY BATTERIES."**

Overlander 4WD High performance 4WD battery specifically designed to resist the hard wear and tear associated with off road drivi