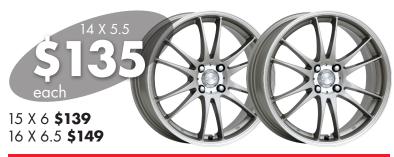

# RANDS AT LOWER PRIC

COOPER TYRES. While stocks last.

SPEEDY WHEELS
ADVANCED WHEEL TECHNOLOGIES

Speedy Infinity wheels to suit small cars

Speedy Vapour wheels to suit Commodore VR to VE Falcon AU to FG

### SPEEDY INFINITY WHEELS

Advanti Racing Desire & Achilles TRR Sport Tyre Wheel Package to suit Commodore VE. 18x18.5 Desire's with 245/45 R18 100W XL Achilles ATR Sport.

### SPEEDY VAPOUR WHEELS

Advanti Racing Desire & Achilles TRR Sport Tyre Wheel Package to suit Falcon AU to FG 18x18.5 Desire's with 245/40 R18 97W XL Achilles.