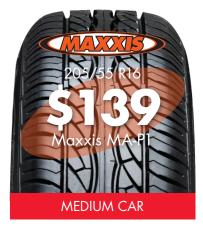

# "GET THE POWER OF BIG B



























# RANDS AT LOWER PRIC

COOPER TYRES. While stocks last.











SPEEDY WHEELS
ADVANCED WHEEL TECHNOLOGIES

Speedy Infinity wheels to suit small cars



Speedy Vapour wheels to suit Commodore VR to VE Falcon AU to FG





### SPEEDY INFINITY WHEELS

Advanti Racing Desire & Achilles TRR Sport Tyre Wheel Package to suit Commodore VE. 18x18.5 Desire's with 245/45 R18 100W XL Achilles ATR Sport.



### SPEEDY VAPOUR WHEELS



Advanti Racing Desire & Achilles TRR Sport Tyre Wheel Package to suit Falcon AU to FG 18x18.5 Desire's with 245/40 R18 97W XL Achilles.



## "GET THE POWER FOR ALL YOUR 4WD & MARINE NEEDS WITH AUSTRALIAN **MADE CENTURY BATTERIES."**

Overlander 4WD High performance 4WD battery specifically designed to resist the hard wear and tear associated with off ro