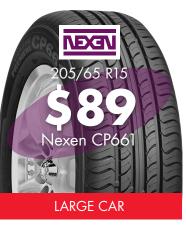

# "GET THE POWER OF BIG B



























# RANDS AT LOWER PRIC

COOPER TYRES. While stocks last.











SPEEDY WHEELS
ADVANCED WHEEL TECHNOLOGIES

Speedy Infinity wheels to suit small cars



Speedy Vapour wheels to suit Commodore VR to VE Falcon AU to FG





### SPEEDY INFINITY WHEELS

Advanti Racing Desire & Achilles TRR Sport Tyre Wheel Package to suit Commodore VE. 18x18.5 Desire's with 245/45 R18 100W XL Achilles ATR Sport.



### SPEEDY VAPOUR WHEELS



Advanti Racing Desire & Achilles TRR Sport Tyre Wheel Package to suit Falcon AU to FG 18x18.5 Desire's with 245/40 R18 97W XL Achilles.



## "GET THE POWER FOR ALL YOUR 4WD & MARINE NEEDS WITH AUSTRALIAN **MADE CENTURY BATTERIES."**

Overlander 4WD High performance 4WD battery specifically designed to resist the hard wear and tear associated with off road dri