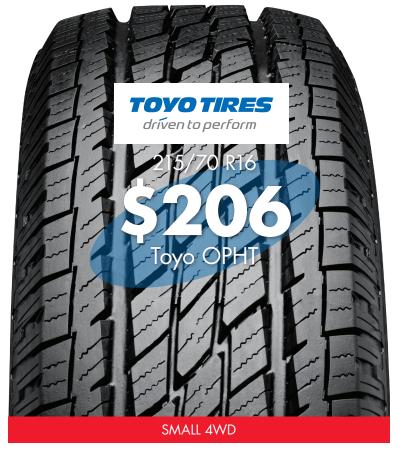

# "GET THE POWER OF BIG B



























# RANDS AT LOWER PRIC

COOPER TYRES. While stocks last.











SPEEDY WHEELS
ADVANCED WHEEL TECHNOLOGIES

Speedy Infinity wheels to suit small cars



Speedy Vapour wheels to suit Commodore VR to VE Falcon AU to FG





### SPEEDY INFINITY WHEELS

Advanti Racing Desire & Achilles TRR Sport Tyre Wheel Package to suit Commodore VE. 18x18.5 Desire's with 245/45 R18 100W XL Achilles ATR Sport.



### SPEEDY VAPOUR WHEELS



Advanti Racing Desire & Achilles TRR Sport Tyre Wheel Package to suit Falcon AU to FG 18x18.5 Desire's with 245/40 R18 97W XL Achilles.



## "GET THE POWER FOR ALL YOUR 4WD & MARINE NEEDS WITH AUSTRALIAN **MADE CENTURY BATTERIES."**

Overlander 4WD High performance 4WD battery specifically designed to resist the hard wear and tear associated with off road driving.

Marine Pro 720 The ultimate marine battery, perfectly adapte