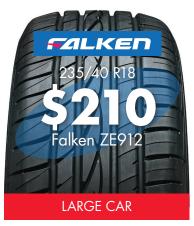

# "GET THE POWER OF BIG B



























# RANDS AT LOWER PRIC

COOPER TYRES. While stocks last.











SPEEDY WHEELS
ADVANCED WHEEL TECHNOLOGIES

Speedy Infinity wheels to suit small cars



Speedy Vapour wheels to suit Commodore VR to VE Falcon AU to FG





### SPEEDY INFINITY WHEELS

Advanti Racing Desire & Achilles TRR Sport Tyre Wheel Package to suit Commodore VE. 18x18.5 Desire's with 245/45 R18 100W XL Achilles ATR Sport.



### SPEEDY VAPOUR WHEELS



Advanti Racing Desire & Achilles TRR Sport Tyre Wheel Package to suit Falcon AU to FG 18x18.5 Desire's with 245/40 R18 97W XL Achilles.



## "GET THE POWER FOR ALL YOUR 4WD & MARINE NEEDS WITH AUSTRALIAN **MADE CENTURY BATTERIES."**

Overlander 4WD High performance 4WD battery specifically designed to resist the hard wear and tear associated with off road driving.