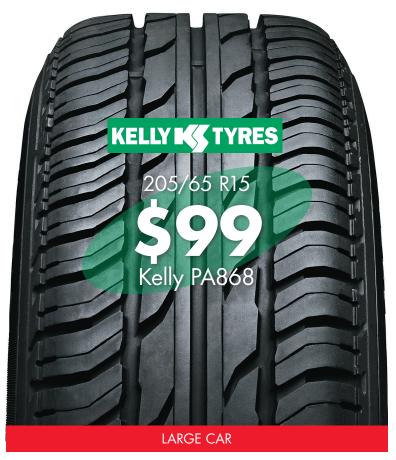

# "GET THE POWER OF BIG B



























# RANDS AT LOWER PRIC

COOPER TYRES. While stocks last.











SPEEDY WHEELS
ADVANCED WHEEL TECHNOLOGIES

Speedy Infinity wheels to suit small cars



Speedy Vapour wheels to suit Commodore VR to VE Falcon AU to FG





### SPEEDY INFINITY WHEELS

Advanti Racing Desire & Achilles TRR Sport Tyre Wheel Package to suit Commodore VE. 18x18.5 Desire's with 245/45 R18 100W XL Achilles ATR Sport.



### SPEEDY VAPOUR WHEELS



Advanti Racing Desire & Achilles TRR Sport Tyre Wheel Package to suit Falcon AU to FG 18x18.5 Desire's with 245/40 R18 97W XL Achilles.



## "GET THE POWER FOR ALL YOUR 4WD & MARINE NEEDS WITH AUSTRALIAN **MADE CENTURY BATTERIES."**

Overlander 4WD High performance 4WD battery specifically designed to resist the hard wear and tear associated w