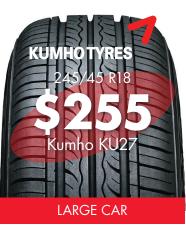

# "GET THE POWER OF BIG B



























# RANDS AT LOWER PRIC

COOPER TYRES. While stocks last.











SPEEDY WHEELS
ADVANCED WHEEL TECHNOLOGIES

Speedy Infinity wheels to suit small cars



Speedy Vapour wheels to suit Commodore VR to VE Falcon AU to FG





### SPEEDY INFINITY WHEELS

Advanti Racing Desire & Achilles TRR Sport Tyre Wheel Package to suit Commodore VE. 18x18.5 Desire's with 245/45 R18 100W XL Achilles ATR Sport.



### SPEEDY VAPOUR WHEELS



Advanti Racing Desire & Achilles TRR Sport Tyre Wheel Package to suit Falcon AU to FG 18x18.5 Desire's with 245/40 R18 97W XL Achilles.



## "GET THE POWER FOR ALL YOUR 4WD & MARINE NEEDS WITH AUSTRALIAN **MADE CENTURY BATTERIES."**

Overlander 4WD High performance 4WD battery specifically designed to resist the hard wear and tear associated with off road driving.

M