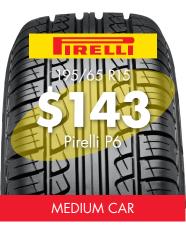

# "GET THE POWER OF BIG B



























# RANDS AT LOWER PRIC

COOPER TYRES. While stocks last.











SPEEDY WHEELS
ADVANCED WHEEL TECHNOLOGIES

Speedy Infinity wheels to suit small cars



Speedy Vapour wheels to suit Commodore VR to VE Falcon AU to FG





### SPEEDY INFINITY WHEELS

Advanti Racing Desire & Achilles TRR Sport Tyre Wheel Package to suit Commodore VE. 18x18.5 Desire's with 245/45 R18 100W XL Achilles ATR Sport.



### SPEEDY VAPOUR WHEELS



Advanti Racing Desire & Achilles TRR Sport Tyre Wheel Package to suit Falcon AU to FG 18x18.5 Desire's with 245/40 R18 97W XL Achilles.



## "GET THE POWER FOR ALL YOUR 4WD & MARINE NEEDS WITH AUSTRALIAN **MADE CENTURY BATTERIES."**

Overlander 4WD High performance 4WD battery specifically designed to resist the hard wear and tear associated with off road d