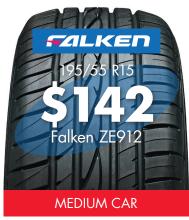

# "GET THE POWER OF BIG B



























# RANDS AT LOWER PRIC

COOPER TYRES. While stocks last.











SPEEDY WHEELS
ADVANCED WHEEL TECHNOLOGIES

Speedy Infinity wheels to suit small cars



Speedy Vapour wheels to suit Commodore VR to VE Falcon AU to FG





### SPEEDY INFINITY WHEELS

Advanti Racing Desire & Achilles TRR Sport Tyre Wheel Package to suit Commodore VE. 18x18.5 Desire's with 245/45 R18 100W XL Achilles ATR Sport.



### SPEEDY VAPOUR WHEELS



Advanti Racing Desire & Achilles TRR Sport Tyre Wheel Package to suit Falcon AU to FG 18x18.5 Desire's with 245/40 R18 97W XL Achilles.



## "GET THE POWER FOR ALL YOUR 4WD & MARINE NEEDS WITH AUSTRALIAN **MADE CENTURY BATTERIES."**

Overlander 4WD High performance 4WD battery specifically designed to resist the hard wear and tear associated with off road